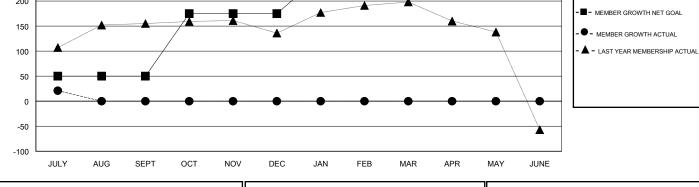

## District 320 C

Results as of: 7/31/2019

| DROPPED CLUBS: 0 |    | 18 CLUBS OF 51 ADDED 1 OR MORE<br>NEW MEMBERS | GENDER DISTRIBUTION        |                |       |
|------------------|----|-----------------------------------------------|----------------------------|----------------|-------|
|                  |    |                                               | MALE                       | 1,479 (71.00%) |       |
|                  |    |                                               | FEMALE                     | 604 (29.00%)   |       |
| DROPPED MEMBERS  |    |                                               |                            |                |       |
| DECEASED         | 1  | CLICK HERE FOR CUMULATIVE                     | TOTAL FAMILY UNIT MEMBERS  |                | 1,151 |
| CLUB CANCELLED   | 0  | MEMBERSHIP DATA                               | FAMILY MEMBERS PAYING HALF |                | 614   |
| OTHER            | 56 |                                               |                            |                | 014   |
| TOTAL            | 57 |                                               |                            |                |       |