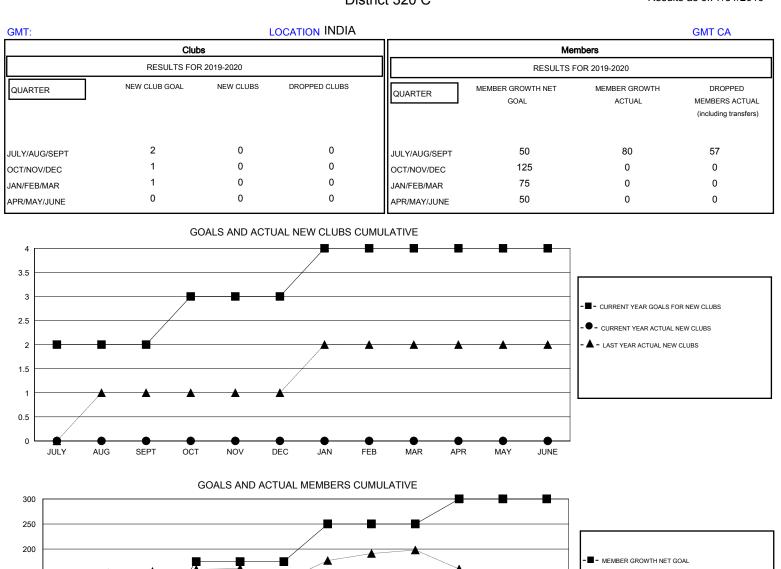

## District 320 C

Results as of: 7/31/2019

| DROPPED CLUBS: 0 |    | 18 CLUBS OF 51 ADDED 1 OR MORE<br>NEW MEMBERS | GENDER DISTRIBUTION        |                |       |
|------------------|----|-----------------------------------------------|----------------------------|----------------|-------|
|                  |    |                                               | MALE                       | 1,479 (71.00%) |       |
|                  |    |                                               | FEMALE                     | 604 (29.00%)   |       |
| DROPPED MEMBERS  |    |                                               |                            |                |       |
| DECEASED         | 1  | CLICK HERE FOR CUMULATIVE                     | TOTAL FAMILY UNIT MEMBERS  |                | 1,151 |
| CLUB CANCELLED   | 0  | MEMBERSHIP DATA                               | FAMILY MEMBERS PAYING HALF |                | 614   |
| OTHER            | 56 |                                               |                            |                | 014   |
| TOTAL            | 57 |                                               |                            |                |       |